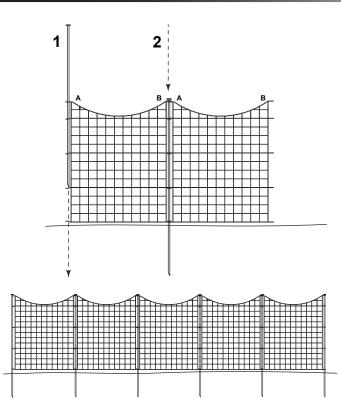

## 1

Insert stake through the 4 eye holes of side A of the fence section and use a rubber mallet drive the stake into the ground until it can go no further. Alternately use a hammer and a block of wood to protect the stake. Avoid metal pounding on metal as it could remove the protective surface of the stake and cause it to rust, voiding the warranty.

## 2

Line up the second panel with the first, ensuring that side A of the second panel butts up with side B of the first panel. Drive the stake through all 8 eye holes and into the ground until it can go no further.

Repeat for all 5 sections.

support@zippity-outdoor.com Toll Free Phone: 1 877 234 6196

3